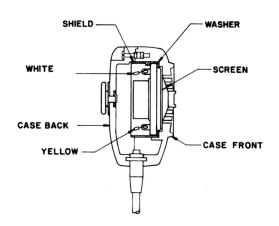

- 1. Gently separate two halves of case, watching for loose cartridge-shield retaining springs.
- Remove parts from case front: shield, rear adapter, cartridge and gasket assembly, front adapter and pad (previous production), or shield, cartridge and washer assembly, and screen (later production).
- Unsolder YELLOW and WHITE leads from cartridge terminals.
- 4. Install new washer on new cartridge and solder YELLOW and WHITE leads to cartridge terminals.
- 5. Insert screen and cartridge and washer assembly in case front as shown in illustration.
- 6. Replace shield with gag directly adjacent to cable entry, making sure that retaining springs will engage properly in notches in shield.
- 7. Close case halves, taking care that leads are not pinched and will not touch blades of switch and bracket assembly.
- 8. Holding case halves firmly together, fasten them with three No. 4-40 screws previously removed.